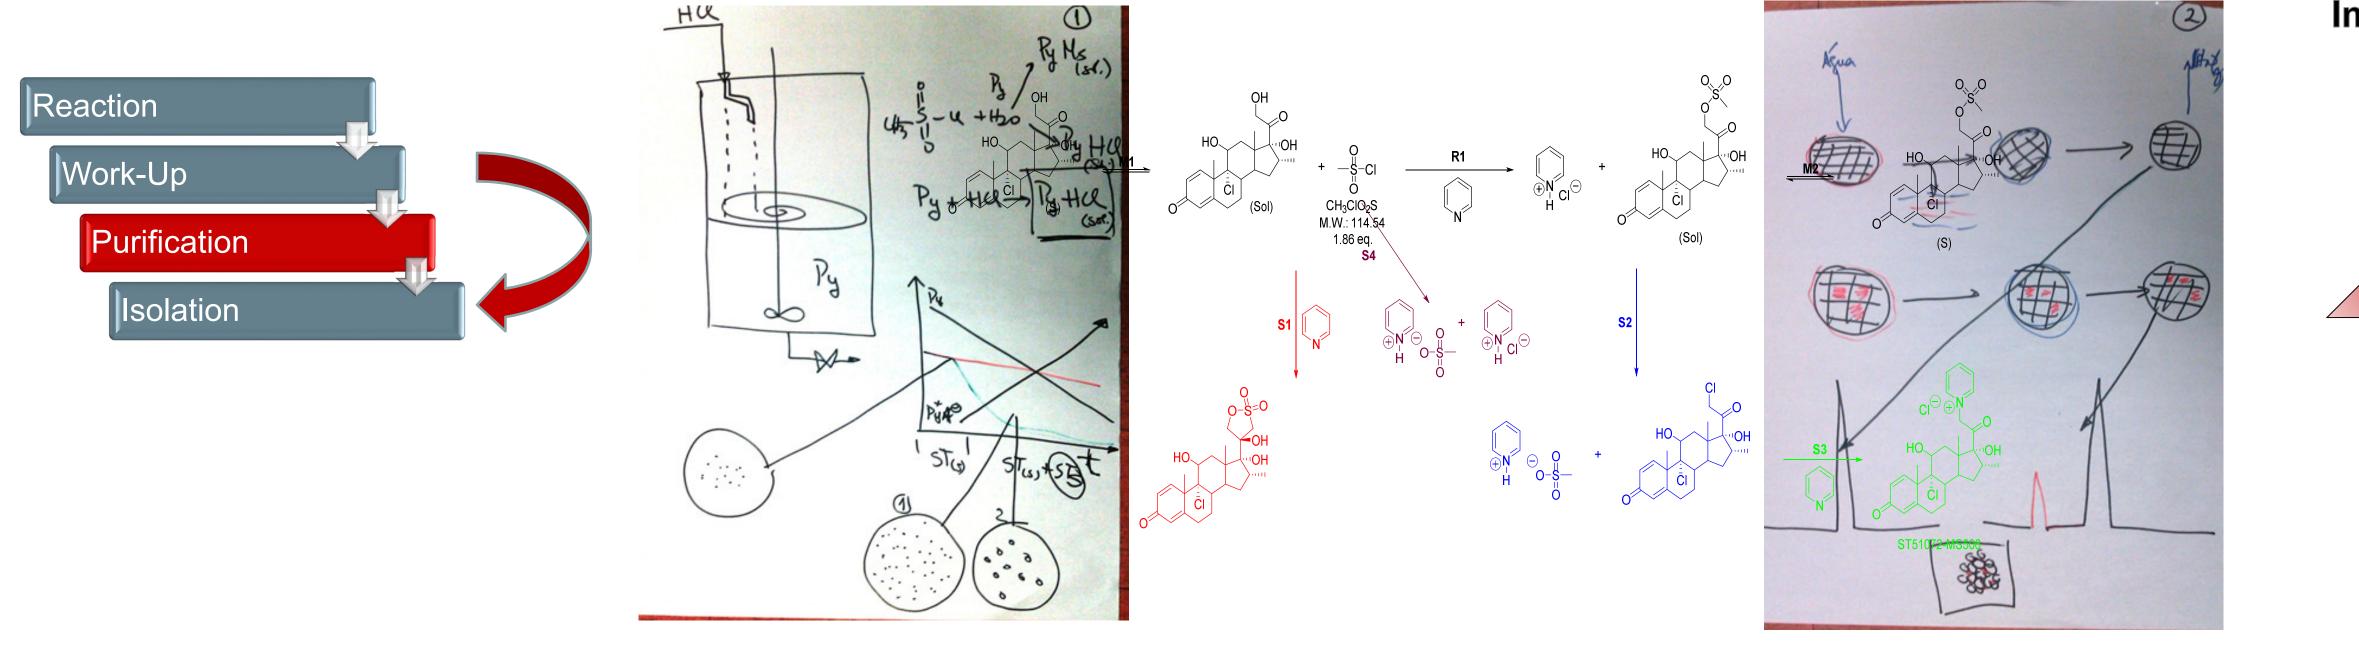

## Challenges

With Britest embedded in Hovione's DNA, the tools and methodologies are routinely used for continuous process understanding and improvement at commercial scale. Additionally,

Britest sessions are also conducted for troubleshooting and when scaling-up.

### **Case-study** I

**Case-study II** 

### **Case-study III**

| Challenge                                              | Approach | Solution                                 | Outcome |
|--------------------------------------------------------|----------|------------------------------------------|---------|
| ISA / PDD / Transformation maps<br>DFA / Rich pictures |          | Laboratory experiments / Process changes |         |

### Impurity profile improvement

15%

YIELD INCREASE