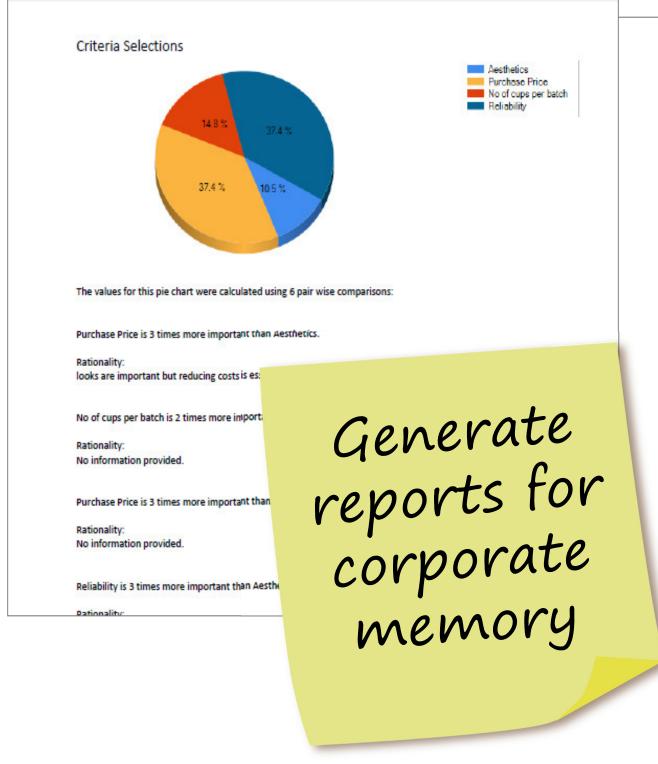

Britest's ChemDecide tool comprises a suite of software for analysing complex decision problems. The suite contains four software tools, one for structuring a decision (Decision Setup) and three for analysing a decision (AHP, MARE & RANK). Both qualitative information and quantitative data can be measured, decision results can be saved and re-evaluated and reports can be generated for corporate memory.