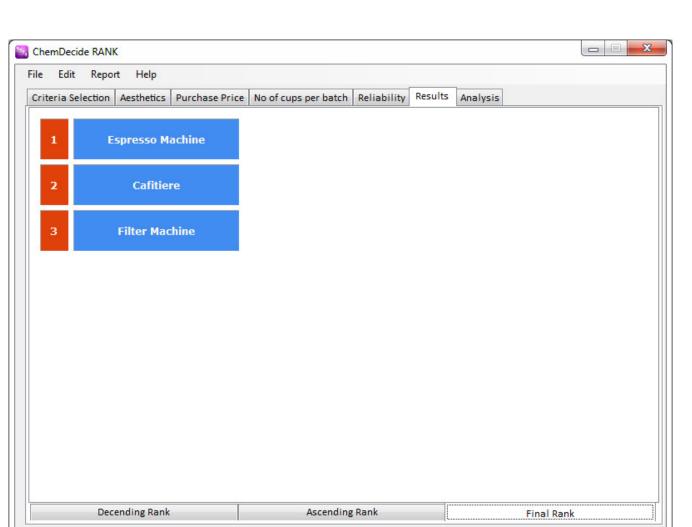

## ChemDecide – MARE ChemDecide – RANK

Thresholds used

Results in form of a ranking