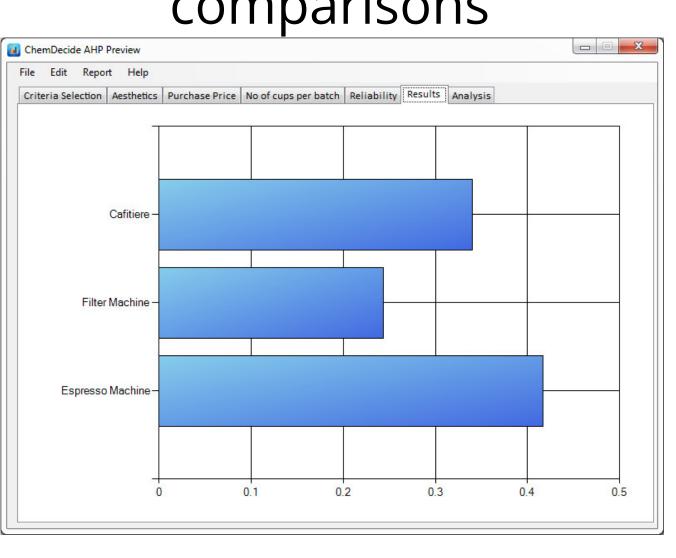

Uses pairwise comparisons

Results presented in bar chart

Select uncertainty present

Most likely value and uncertainty level shown