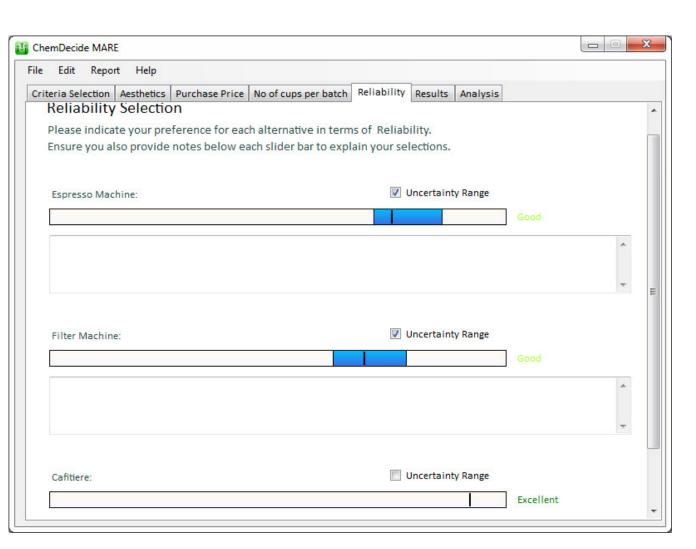

Uses pairwise comparisons

Results presented in bar chart

Select uncertainty present

Most likely value and uncertainty level shown