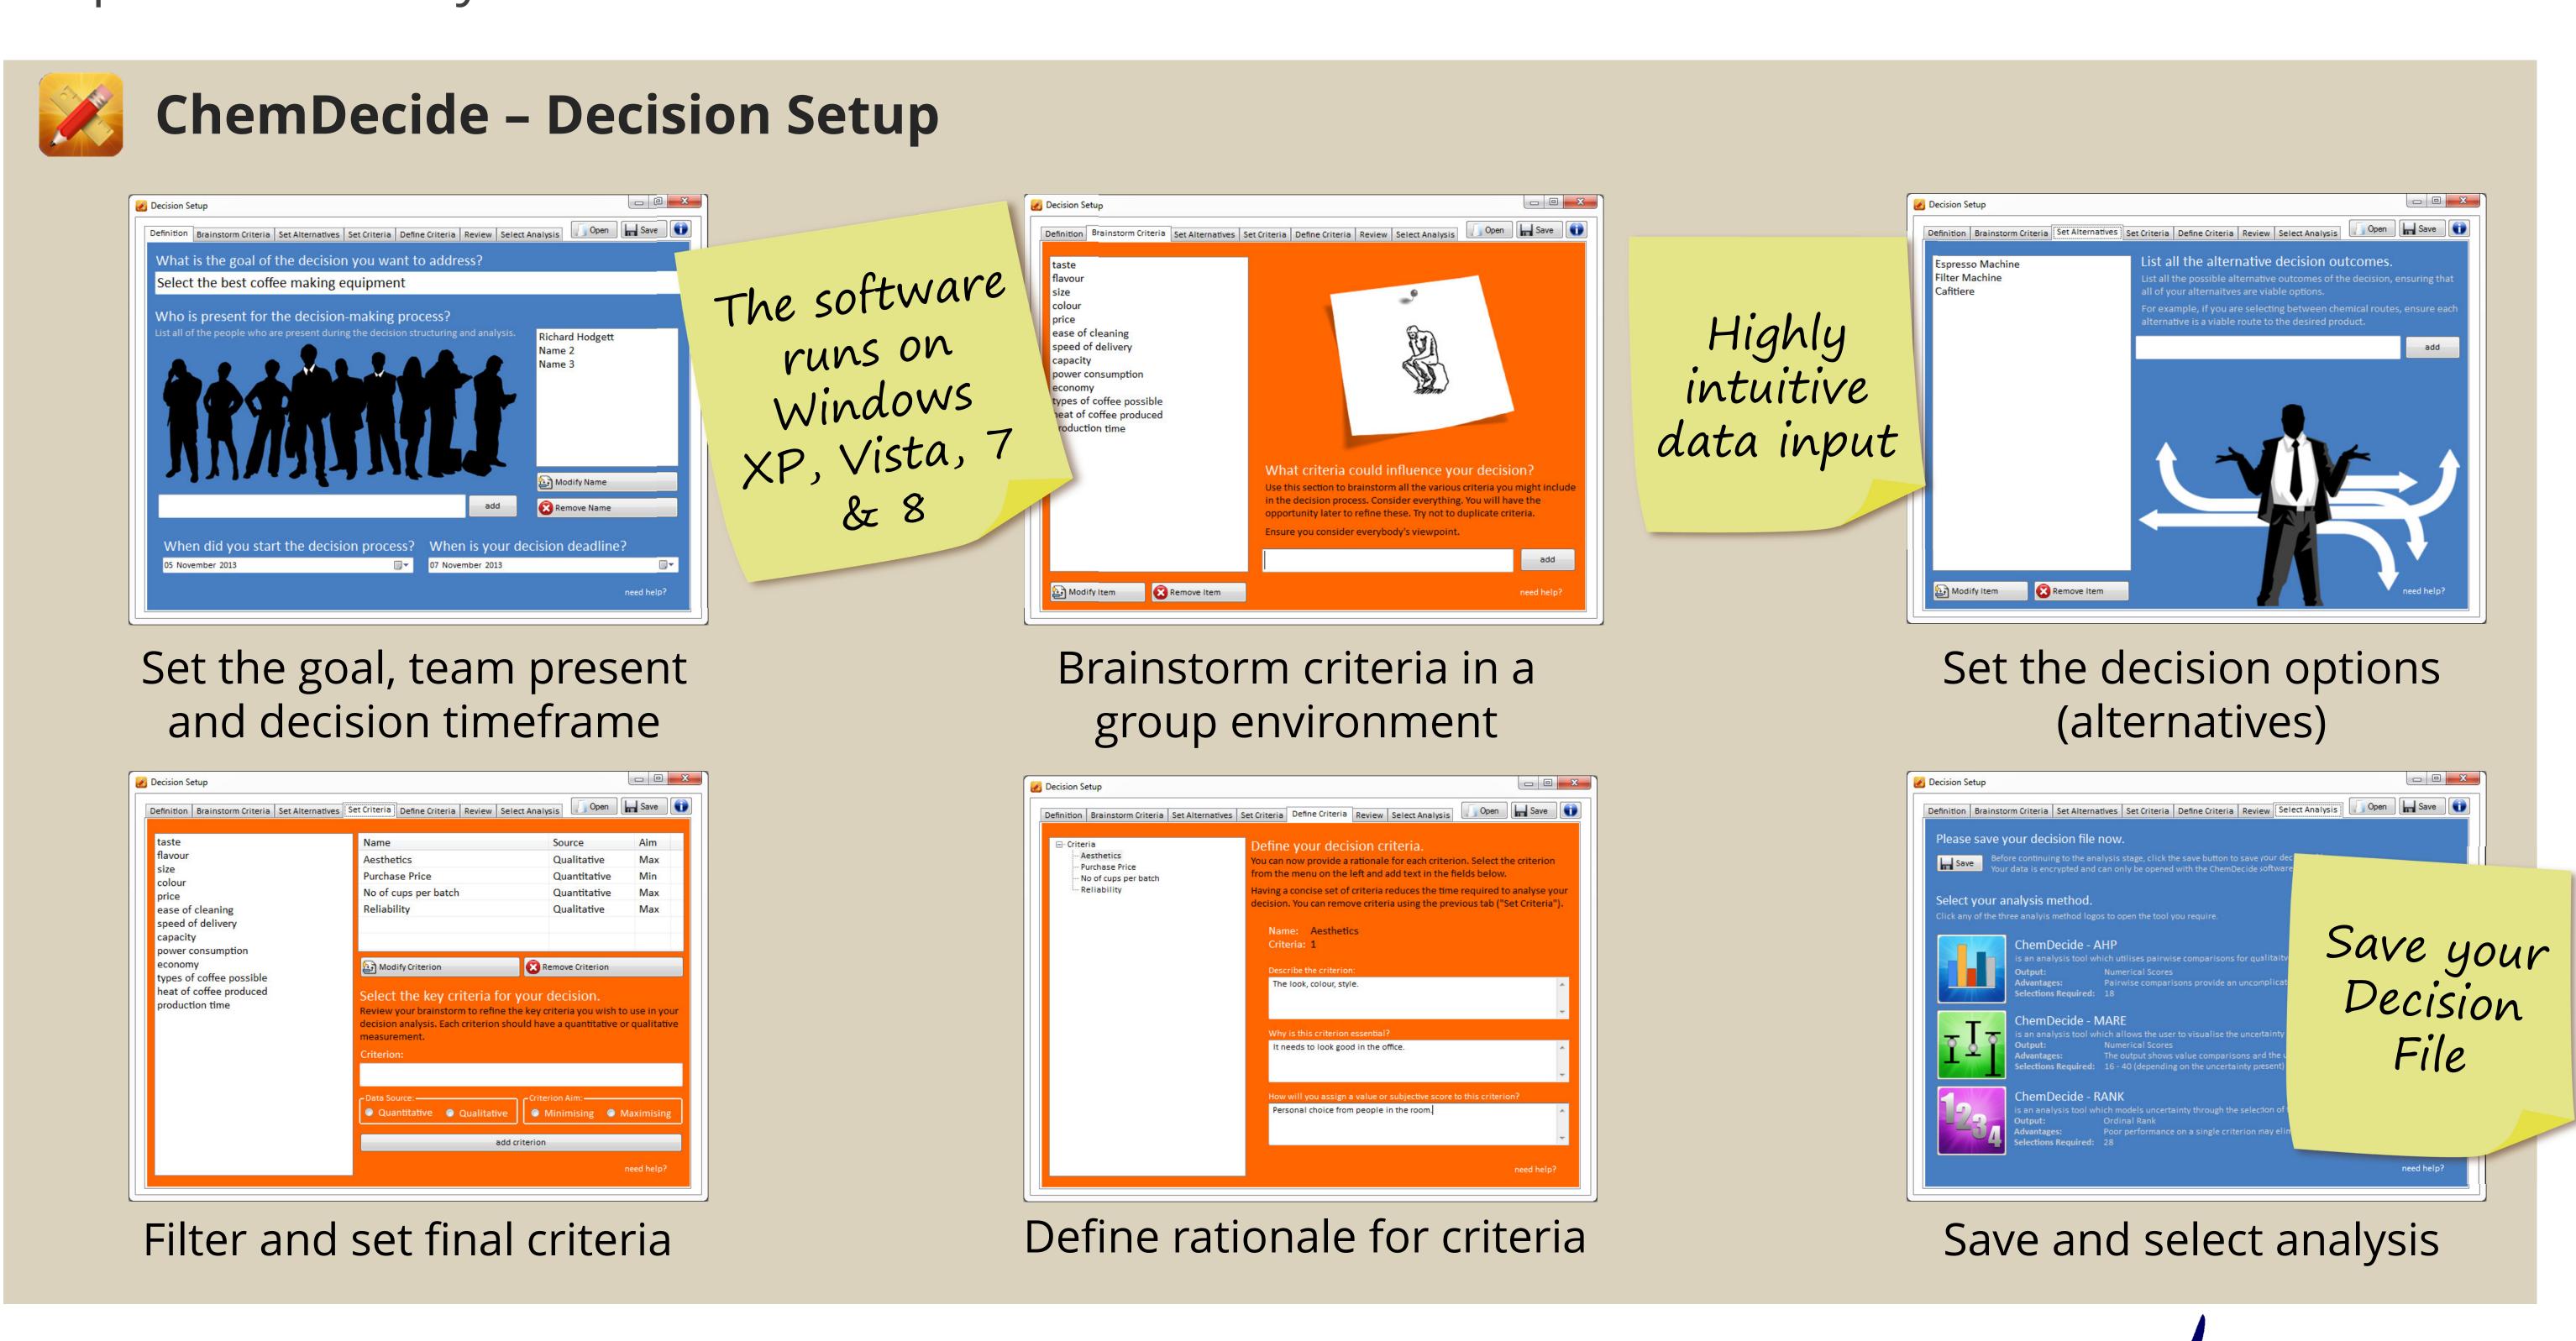

Britest's ChemDecide tool comprises a suite of software for analysing complex decision problems. The suite contains four software tools, one for structuring a decision (Decision Setup) and three for analysing a decision (AHP, MARE & RANK). Both qualitative information and quantitative data can be measured, decision results can be saved and re-evaluated and reports can be generated for corporate memory.