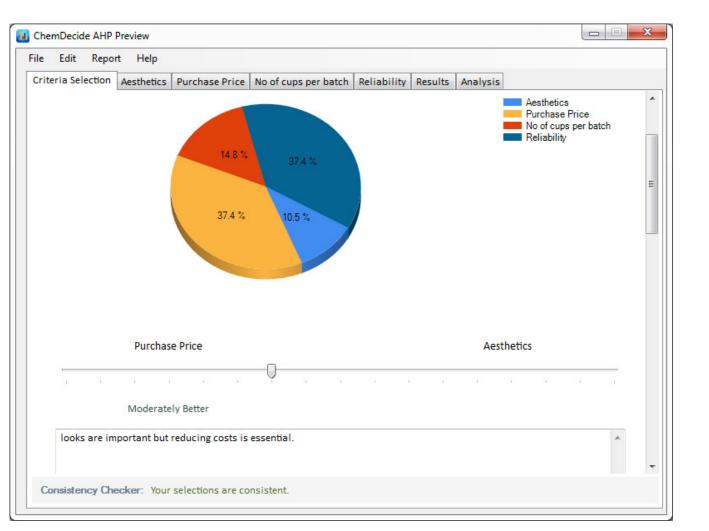

Uses pairwise comparisons

Results presented in bar chart

Select uncertainty present

Most likely value and uncertainty level shown