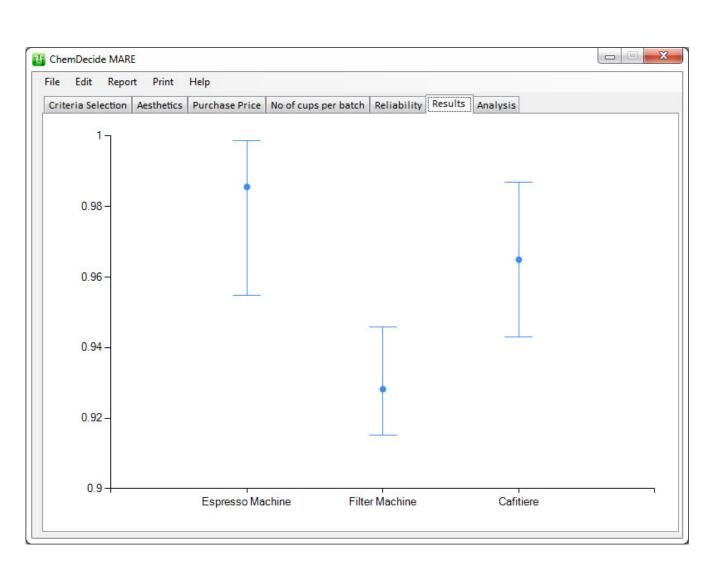

Uses pairwise comparisons

Results presented in bar chart

Select uncertainty present

Most likely value and uncertainty level shown