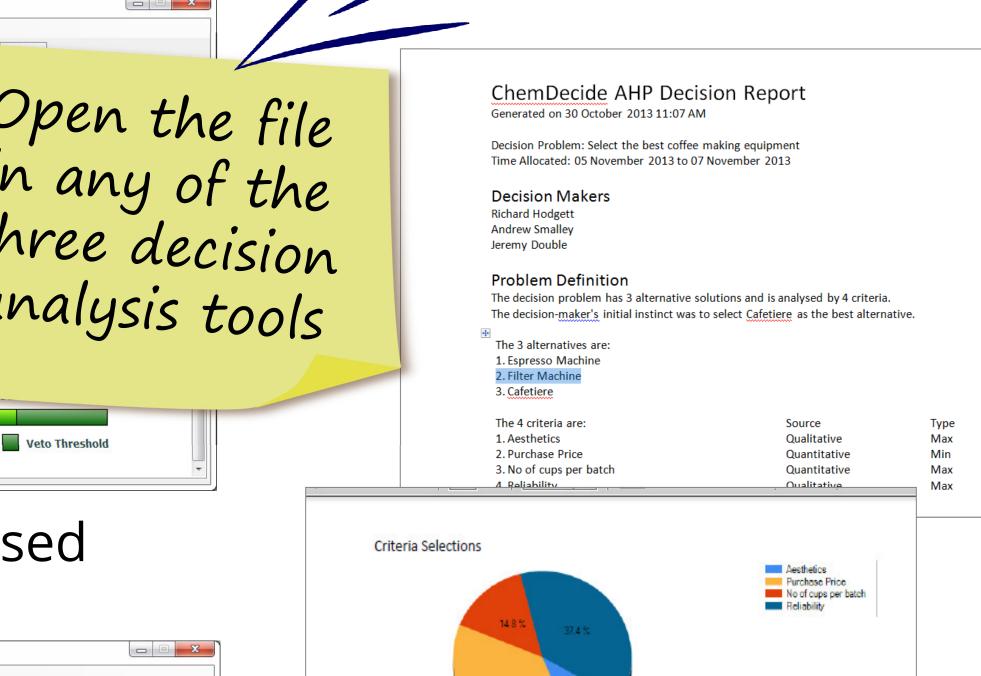

Britest's ChemDecide tool comprises a suite of software for analysing complex decision problems. The suite contains four software tools, one for structuring a decision (Decision Setup) and three for analysing a decision (AHP, MARE & RANK). Both qualitative information and quantitative data can be measured, decision results can be saved and re-evaluated and reports can be generated for corporate memory.